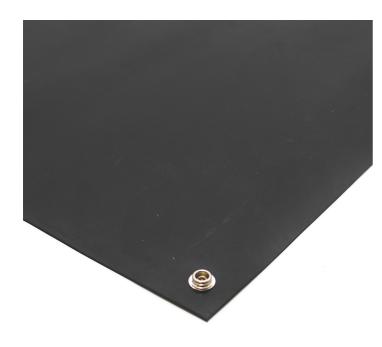

## Economical ESD work bench mat

- Rubber ESD bench mat fitted with 10 mm male stud.
- Solder iron resistant and low reflecting surface, ideal for working with electrical components.
- Easy to clean smooth surface.
- Conforms to IEC 61340-5-1.
- Point to point resistance (Rp-p):  $1.2 \times 10^4 \Omega$
- Resistance to a groundable point (Rgp):  $1.4 \ x \ 10^4 \Omega$